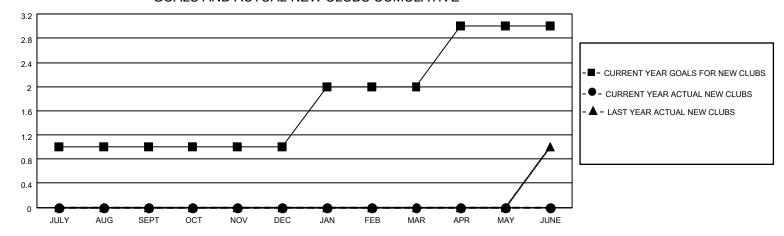

## District 4 C5

| Clubs         |               |             |               | Members               |                        |                         |                                                    |  |
|---------------|---------------|-------------|---------------|-----------------------|------------------------|-------------------------|----------------------------------------------------|--|
|               | RESULTS FOR   | R 2020-2021 |               | RESULTS FOR 2020-2021 |                        |                         |                                                    |  |
| QUARTER       | NEW CLUB GOAL | NEW CLUBS   | DROPPED CLUBS | QUARTER MEMI          | BER GROWTH NET<br>GOAL | MEMBER GROWTH<br>ACTUAL | DROPPED<br>MEMBERS ACTUAL<br>(including transfers) |  |
| JULY/AUG/SEPT | 1             | 0           | 1             | JULY/AUG/SEPT         | 5                      | 39                      | 51                                                 |  |
| OCT/NOV/DEC   | 0             | 0           | 0             | OCT/NOV/DEC           | 15                     | 32                      | 56                                                 |  |
| JAN/FEB/MAR   | 1             | 0           | 0             | JAN/FEB/MAR           | 10                     | 5                       | 21                                                 |  |
| APR/MAY/JUNE  | 1             | 0           | 0             | APR/MAY/JUNE          | 20                     | 0                       | 0                                                  |  |

### GOALS AND ACTUAL NEW CLUBS CUMULATIVE