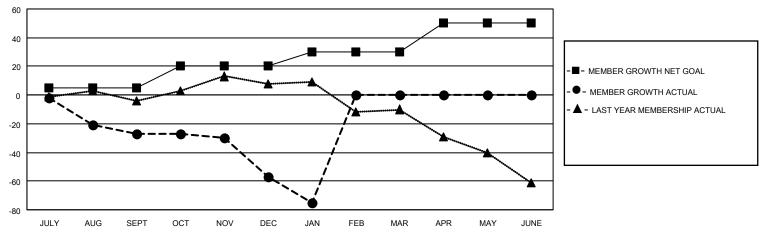

## District 4 C5

| Clubs         |               |             |               | Members               |                        |                         |                                                    |  |
|---------------|---------------|-------------|---------------|-----------------------|------------------------|-------------------------|----------------------------------------------------|--|
|               | RESULTS FOR   | R 2020-2021 |               | RESULTS FOR 2020-2021 |                        |                         |                                                    |  |
| QUARTER       | NEW CLUB GOAL | NEW CLUBS   | DROPPED CLUBS | QUARTER MEMI          | BER GROWTH NET<br>GOAL | MEMBER GROWTH<br>ACTUAL | DROPPED<br>MEMBERS ACTUAL<br>(including transfers) |  |
| JULY/AUG/SEPT | 1             | 0           | 1             | JULY/AUG/SEPT         | 5                      | 39                      | 51                                                 |  |
| OCT/NOV/DEC   | 0             | 0           | 0             | OCT/NOV/DEC           | 15                     | 32                      | 56                                                 |  |
| JAN/FEB/MAR   | 1             | 0           | 0             | JAN/FEB/MAR           | 10                     | 5                       | 21                                                 |  |
| APR/MAY/JUNE  | 1             | 0           | 0             | APR/MAY/JUNE          | 20                     | 0                       | 0                                                  |  |

#### GOALS AND ACTUAL MEMBERS CUMULATIVE

| DROPPED CLUBS: 1 |     | 19 CLUBS OF 51 ADDED 1 OR MORE<br>NEW MEMBERS | GENDER DISTRIBUTION  MALE 722 (56.94%) |                 |     |
|------------------|-----|-----------------------------------------------|----------------------------------------|-----------------|-----|
| DROPPED MEMBERS  |     |                                               | FEMALE                                 | 546 (43.06%)    |     |
| DECEASED         | 13  | CLICK HERE FOR CUMULATIVE                     | TOTAL FAMILY UNIT MEMBERS              |                 | 312 |
| CLUB CANCELLED   | 0   | MEMBERSHIP DATA                               |                                        | 2 20/10/2 11/15 | 160 |
| OTHER 115        |     |                                               | FAMILY MEMBERS PAYING HALF DUES        |                 | 160 |
| TOTAL            | 128 |                                               |                                        |                 |     |